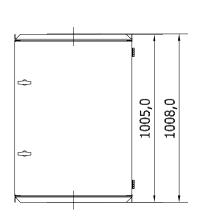

Cabinet for absolute filter type AF1 (excl. filter) on legs with connection in through side and out of top:

| Type   | Order no.<br>Without Minihelic-<br>differential pressure manomenter | Order no.<br>With Minihelic-<br>differential pressure manomenter |
|--------|---------------------------------------------------------------------|------------------------------------------------------------------|
| AF 1M7 | 04 375 110                                                          | 04 375 150                                                       |

Cabinet for compact and absolute filter type AFK1 (excl. filters) on legs with connection in through side and out of top:

|   | Туре    | Order no.<br>Without Minihelic-<br>differential pressure manomenter | Order no.<br>With Minihelic-<br>differential pressure manomenter |
|---|---------|---------------------------------------------------------------------|------------------------------------------------------------------|
| Ī | AFK 1M7 | 04 370 710                                                          | 04 370 750                                                       |