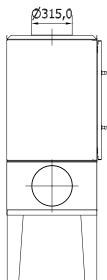

Cabinet for compact and absolute filter type AFK1 (excl. filters) on legs with connection in through side and out of top:

|   | Туре    | Order no.<br>Without Minihelic-<br>differential pressure manomenter | Order no.<br>With Minihelic-<br>differential pressure manomenter |
|---|---------|---------------------------------------------------------------------|------------------------------------------------------------------|
| Ī | AFK 1M7 | 04 370 710                                                          | 04 370 750                                                       |