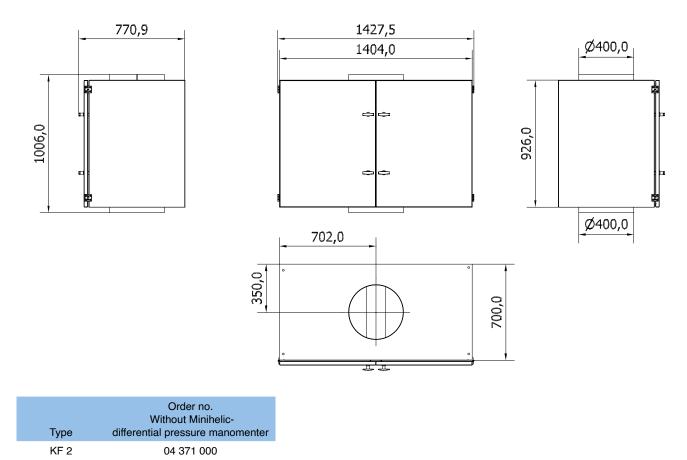

Cabinet for compact filter type KF2 (excl. filters) with connection in through bottom and out of top:

Cabinet for compact filter type AF1 (excl. filters) with connection in through bottom and out of top: