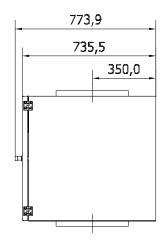

| Туре   | Order no.<br>Without Minihelic-<br>differential pressure manomenter | Order no.<br>With Minihelic-<br>differential pressure manomenter | A    |
|--------|---------------------------------------------------------------------|------------------------------------------------------------------|------|
| KF 1M7 | 04 370 210                                                          | 04 370 250                                                       | 1528 |