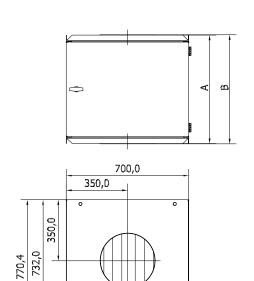

Cabinet for compact filter type KF1 (excl. filter) with connection in through bottom and out of top:

| Туре   | Order no.<br>Without Minihelic-<br>differential pressure manomenter | Order no.<br>With Minihelic-<br>differential pressure manomenter | Α   | В   |
|--------|---------------------------------------------------------------------|------------------------------------------------------------------|-----|-----|
| KF 1M7 | 04 370 200                                                          | 04 370 240                                                       | 622 | 625 |

Cabinet for compact filter type KF1 (excl. filter) on legs with connection in through side and out of top:

|       |       |       | 700,0 |      |   |
|-------|-------|-------|-------|------|---|
|       |       |       | 3!    | 50,0 |   |
| 770,4 | 732,0 | 350,0 | ۰     |      | 0 |

| Туре   | Order no.<br>Without Minihelic-<br>differential pressure manomenter | Order no.<br>With Minihelic-<br>differential pressure manomenter | A    |
|--------|---------------------------------------------------------------------|------------------------------------------------------------------|------|
| KF 1M7 | 04 370 210                                                          | 04 370 250                                                       | 1528 |