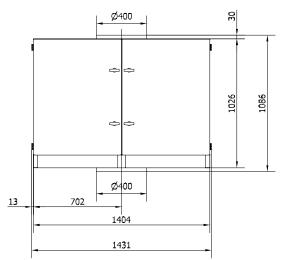

Cabinet for compact filter type KF2 (excl. filters) with connection in through bottom and out of top:

Cabinet for compact filter type AF1 (excl. filters) with connection in through bottom and out of top: