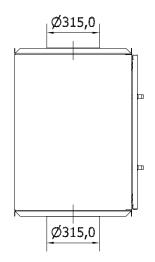

Cabinet for compact filter type KF1 (excl. filter) with connection in through bottom and out of top:

| Туре   | Order no.<br>Without Minihelic-<br>differential pressure manomenter | Order no.<br>With Minihelic-<br>differential pressure manomenter | Α   | В   |
|--------|---------------------------------------------------------------------|------------------------------------------------------------------|-----|-----|
| KF 1M7 | 04 370 200                                                          | 04 370 240                                                       | 622 | 625 |