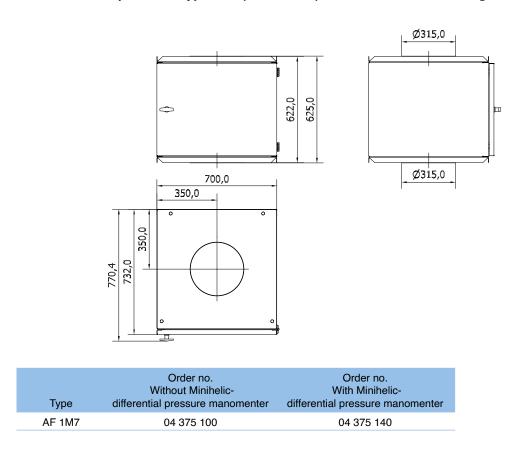

Cabinet for compact filter type KF2 (excl. filters) with connection in through bottom and out of top:

Cabinet for compact filter type AF1 (excl. filters) with connection in through bottom and out of top:

Cabinet for absolute filter type AF1 (excl. filter) on legs with connection in through side and out of top:

| Type   | Order no.<br>Without Minihelic-<br>differential pressure manomenter | Order no.<br>With Minihelic-<br>differential pressure manomenter |
|--------|---------------------------------------------------------------------|------------------------------------------------------------------|
| AF 1M7 | 04 375 110                                                          | 04 375 150                                                       |