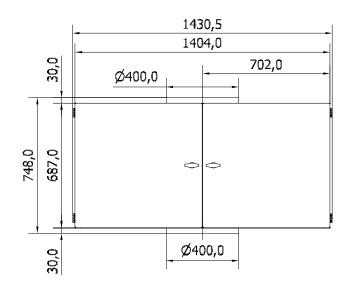

Cabinet for compact filter type KF2 (excl. filters) with connection in through bottom and out of top:

Cabinet for compact filter type AF1 (excl. filters) with connection in through bottom and out of top:

Cabinet for absolute filter type AF2 (excl. filters) with connection in through bottom and out of top:

| Туре | Order no.<br>Without Minihelic-<br>differential pressure manomenter |
|------|---------------------------------------------------------------------|
| AF 2 | 04 376 000                                                          |