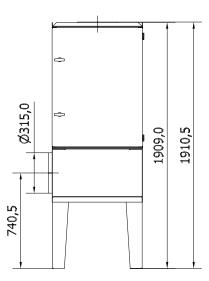

Cabinet for compact filter type KF1 (excl. filter) on legs with connection in through side and out of top:

|       |       |       | 700,0 |      |   |
|-------|-------|-------|-------|------|---|
|       |       |       | 3!    | 50,0 |   |
| 770,4 | 732,0 | 350,0 | ۰     |      | 0 |

| Туре   | Order no.<br>Without Minihelic-<br>differential pressure manomenter | Order no.<br>With Minihelic-<br>differential pressure manomenter | A    |
|--------|---------------------------------------------------------------------|------------------------------------------------------------------|------|
| KF 1M7 | 04 370 210                                                          | 04 370 250                                                       | 1528 |