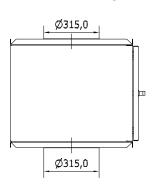

Cabinet for compact filter type KF1 (excl. filter) with connection in through bottom and out of top:

| Туре   | Order no.<br>Without Minihelic-<br>differential pressure manomenter | Order no.<br>With Minihelic-<br>differential pressure manomenter | Α   | В   |
|--------|---------------------------------------------------------------------|------------------------------------------------------------------|-----|-----|
| KF 1M7 | 04 370 200                                                          | 04 370 240                                                       | 622 | 625 |