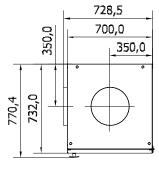

Cabinet for compact filter type KF1 (excl. filter) with connection in through bottom and out of top:

| Туре   | Order no.<br>Without Minihelic-<br>differential pressure manomenter | Order no.<br>With Minihelic-<br>differential pressure manomenter | Α   | В   |
|--------|---------------------------------------------------------------------|------------------------------------------------------------------|-----|-----|
| KF 1M7 | 04 370 200                                                          | 04 370 240                                                       | 622 | 625 |

Cabinet for compact filter type KF1 (excl. filter) on legs with connection in through side and out of top:

|       |       |       | 700,0 |      |   |
|-------|-------|-------|-------|------|---|
|       |       |       | 3!    | 50,0 |   |
| 770,4 | 732,0 | 350,0 | ۰     |      | 0 |