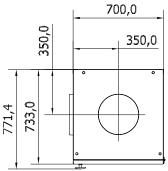

Cabinet for compact filter type KF1 (excl. filter) on legs with connection in through side and out of top:

|       |       |       | 700,0 |      |   |
|-------|-------|-------|-------|------|---|
|       |       |       | 3!    | 50,0 |   |
| 770,4 | 732,0 | 350,0 | ۰     |      | 0 |

| Туре   | Order no.<br>Without Minihelic-<br>differential pressure manomenter | Order no.<br>With Minihelic-<br>differential pressure manomenter | A    |
|--------|---------------------------------------------------------------------|------------------------------------------------------------------|------|
| KF 1M7 | 04 370 210                                                          | 04 370 250                                                       | 1528 |