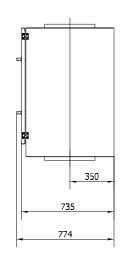

Cabinet for compact filter type KF1 (excl. filter) on legs with connection in through side and out of top:

|       |       |       | 700,0 |      |   |
|-------|-------|-------|-------|------|---|
|       |       |       | 3!    | 50,0 |   |
| 770,4 | 732,0 | 350,0 | ۰     |      | 0 |

| Туре   | Order no.<br>Without Minihelic-<br>differential pressure manomenter | Order no.<br>With Minihelic-<br>differential pressure manomenter | A    |
|--------|---------------------------------------------------------------------|------------------------------------------------------------------|------|
| KF 1M7 | 04 370 210                                                          | 04 370 250                                                       | 1528 |