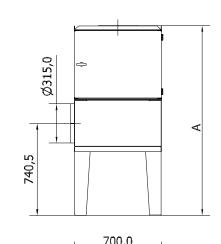

Cabinet for compact filter type KF1 (excl. filter) on legs with connection in through side and out of top:

|       |       |       | 700,0 |      |   |
|-------|-------|-------|-------|------|---|
|       |       |       | 3!    | 50,0 |   |
| 770,4 | 732,0 | 350,0 | ۰     |      | 0 |

| Туре   | Order no.<br>Without Minihelic-<br>differential pressure manomenter | Order no.<br>With Minihelic-<br>differential pressure manomenter | A    |
|--------|---------------------------------------------------------------------|------------------------------------------------------------------|------|
| KF 1M7 | 04 370 210                                                          | 04 370 250                                                       | 1528 |