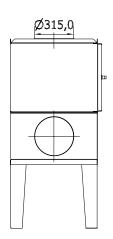

Cabinet for compact filter type KF1 (excl. filter) on legs with connection in through side and out of top:

|       |       |       | 700,0 |      |   |
|-------|-------|-------|-------|------|---|
|       |       |       | 3!    | 50,0 |   |
| 770,4 | 732,0 | 350,0 | ۰     |      | 0 |

| Туре   | Order no.<br>Without Minihelic-<br>differential pressure manomenter | Order no.<br>With Minihelic-<br>differential pressure manomenter | A    |
|--------|---------------------------------------------------------------------|------------------------------------------------------------------|------|
| KF 1M7 | 04 370 210                                                          | 04 370 250                                                       | 1528 |