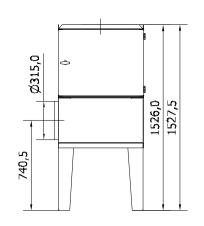

Cabinet for compact filter type KF1 (excl. filter) on legs with connection in through side and out of top:

|       |       |       | 700,0 |      |   |
|-------|-------|-------|-------|------|---|
|       |       |       | 3!    | 50,0 |   |
| 770,4 | 732,0 | 350,0 | ۰     |      | 0 |

| Туре   | Order no.<br>Without Minihelic-<br>differential pressure manomenter | Order no.<br>With Minihelic-<br>differential pressure manomenter | A    |
|--------|---------------------------------------------------------------------|------------------------------------------------------------------|------|
| KF 1M7 | 04 370 210                                                          | 04 370 250                                                       | 1528 |