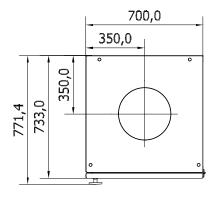

Cabinet for compact filter type KF1 (excl. filter) on legs with connection in through side and out of top:

|       |       |       | 700,0 |      |   |
|-------|-------|-------|-------|------|---|
|       |       |       | 3!    | 50,0 |   |
| 770,4 | 732,0 | 350,0 | ۰     |      | 0 |