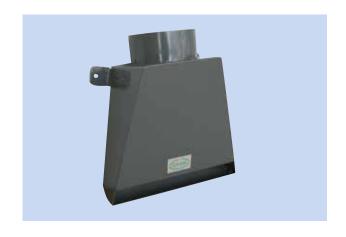

## **Gram floor extraction fixed fast**

Floor extraction for wall mounting

Used for disposal of larger chips before vacuum cleaning

Please, note!!! It is recommended to vacuum clean floors to avoid dust is swirling up through sweeping

Colour: RAL 7011 (structure)

| Order no.  | Connection | Width |
|------------|------------|-------|
| 06 900 000 | ø100       | 230   |