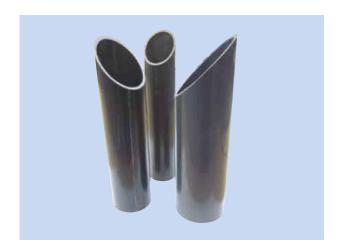

## **CLEANING PIPE / LOW PRESSURE**

**TYPE RENR** 

Gram cleaning pipe/plastic pipe is used for cleaning of:

- Workbenches
- Machines
- · Work places

 $\ensuremath{\text{\emptyset}50},\ensuremath{\,\text{\emptyset}63}$  and  $\ensuremath{\,\text{\emptyset}76mm}$  consist of an angle cut plastic pipe

ø80mm is made of an angle cut steel pipe

All cleaning pipes can be connected to hose by hose clamps or adaptors

| Order no.  | Stutzen | Length | Material |
|------------|---------|--------|----------|
| 06 954 000 | ø50     | 250    | Plastic  |
| 06 957 000 | ø63     | 250    | Plastic  |
| 06 955 000 | ø76     | 250    | Plastic  |
| 06 956 000 | ø80     | 1000   | Steel    |