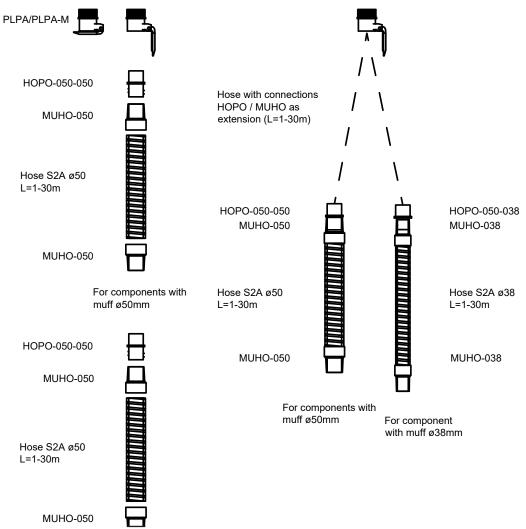

Resistance: ≤ 10° Ohm/cm  • Fits on flap valve type PLPA  HOPA-050-038 for flap valve type PLPA ø50mm and ø38mm hose  HOPA-050-050 for flap valve type PLPA ø50mm and ø50mm hose | 10 890 600<br>10 890 625 |
|       | Screw muff type MUHO  • Black anti-static EPDM-rubber  • Resistance: 10³ - 10⁴ Ohm  ø38mm for hose/pipe ø50mm for hose/pipe                                                                                                              | 10 890 650<br>10 890 675 |
|       | Vacuum cleaner components type GMR ø50mm:  • Floor suction nozzle 450mm (aluminum) with height-adjustable wheels  • Steel pipe (2-piece) ø50mm  • Bended pipe ø50mm  • Resistance: ≤ 10 <sup>6</sup> Ohm                                 | 10 890 700               |

## Rev. 02.23

## Connection system ø50/ø38mm: